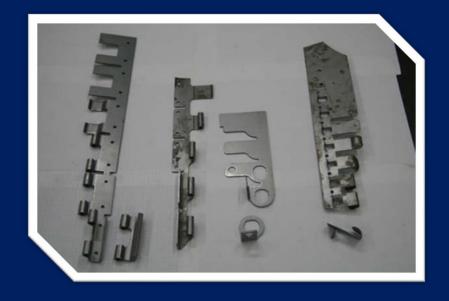

| MONTAJ<br>NO | ADET | PARÇA POZ NUMARASI                   |
|--------------|------|--------------------------------------|
| 1            | 1    | 190009 P300 ALT MONTAJ PLAKASI       |
| 2            | 1    | 190009 P301 ALT HAREKTLI 1           |
| 3            | 1    | 190009_P302_DISI_KESME_CELIK         |
| 4            | 1    | 190009 P303 ALT HAREKTLI 2           |
| 5            | 1    | 190009 P304 ALT FORM 1               |
| 6            | 1    | 190009 P305 ALT HAREKTLI 3           |
| 7            | 1    | 190009 P306 ALT FORM CELIK 2         |
| 8            | 1    | 190009_P307_MATRIS_TUTUCU_CELIK      |
| 9            | 1    | 190009 P308 ALT MATRIS 1             |
| 11           | 1    | 190009 P309 ALT MATRIS 2             |
| 12           | 1    | 190009 P310 ALT MATRIS 3             |
| 13           | 1    | 190009_P311_ALT_MATRIS_4             |
| 14           | 1    | 190009_P312_MATRIS_5                 |
| 15           | 1    | 190009_P313_HURDA_AYIRICI_1          |
| 16           | 1    | 190009_P314_HURDA_AYIRICI_2          |
| 17           | 1    | 190009_P315_ALT_FORM_YAKALAMA_1      |
| 18           | 1    | 190009 P316 ALT FORM YAKALAMA 2      |
| 19           | 1    | 190009_P317_ALT_FORM_YAKALAMA_3      |
| 20           | 1    | 190009_P318_ALT_FORM_YAKALAMA_4      |
| 21           | 1    | 190009_P319_ALT_MANIVELA             |
| 22           | 1    | 190009_P320_MANIVELA_TUTUCU          |
| 23           | 1    | 190009_P321_ALT_HURDA_AYIRICI_1      |
| 24           | 1    | 190009_P322_ALT_HURDA_AYIRICI_2      |
| 25           | 1    | 190009_P323_ALT_FRM_CLK_YUKSELTME_1  |
| 26           | 1    | 190009_P324_ALT_FRM_CLK_YUKSELTME_2  |
| 27           | 1    | 190009_P325_ALT_SUZME_ZIMBA_TUTUCU_1 |
| 28           | 1    | 190009_P326_ALT_SUZME_ZIMBA_TUTUCU_2 |
| 29           | 1    | 190009_P327_ALT_SIPER_1              |
| 30           | 1    | 190009_P328_ALT_SIPER_2              |
| 31           | 4    | 190009_P331_ANA_STOPER_1             |
| 32           | 4    | 190009_P335_ALT_BASKI_STOPER_1       |
| 33           | 1    | 190009_P351_HAREKTLI_TAMPON_4        |
| 34           | 1    | 190009 P352 SON ADIM KESME YUKSELTME |
| 35           | 1    | 190009_P354_PARMAK TUTUCU.1          |
| 36           | 1    | 190009_P353_PARMAK TUTUCU.2          |
| 37           | 5    | 190009_P355_PARMAK_                  |
| 38           | 4    | SUZME_KANALLARI_1                    |
| 39           | 1    | FEDER PLKASI                         |