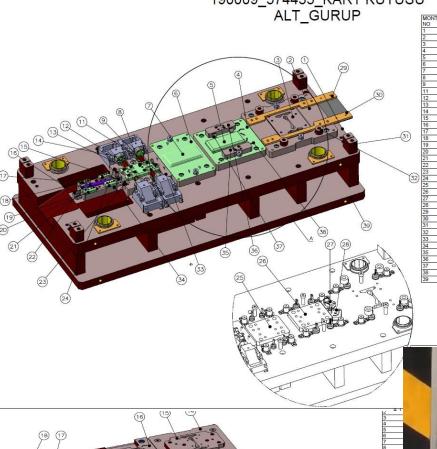

| MONTAJ<br>NO | ADET | PARÇA POZ NUMARASI                   |
|--------------|------|--------------------------------------|
| 1            | 1    | 190009 P300 ALT MONTAJ PLAKASI       |
| 2            | 1    | 190009 P301 ALT HAREKTLI 1           |
| 3            | 1    | 190009_P302_DISI_KESME_CELIK         |
| 4            | 1    | 190009 P303 ALT HAREKTLI 2           |
| 5            | 1    | 190009 P304 ALT FORM 1               |
| 6            | 1    | 190009 P305 ALT HAREKTLI 3           |
| 7            | 1    | 190009 P306 ALT FORM CELIK 2         |
| 8            | 1    | 190009_P307_MATRIS_TUTUCU_CELIK      |
| 9            | 1    | 190009 P308 ALT MATRIS 1             |
| 11           | 1    | 190009 P309 ALT MATRIS 2             |
| 12           | 1    | 190009 P310 ALT MATRIS 3             |
| 13           | 1    | 190009_P311_ALT_MATRIS_4             |
| 14           | 1    | 190009_P312_MATRIS_5                 |
| 15           | 1    | 190009_P313_HURDA_AYIRICI_1          |
| 16           | 1    | 190009_P314_HURDA_AYIRICI_2          |
| 17           | 1    | 190009_P315_ALT_FORM_YAKALAMA_1      |
| 18           | 1    | 190009 P316 ALT FORM YAKALAMA 2      |
| 19           | 1    | 190009_P317_ALT_FORM_YAKALAMA_3      |
| 20           | 1    | 190009_P318_ALT_FORM_YAKALAMA_4      |
| 21           | 1    | 190009_P319_ALT_MANIVELA             |
| 22           | 1    | 190009_P320_MANIVELA_TUTUCU          |
| 23           | 1    | 190009_P321_ALT_HURDA_AYIRICI_1      |
| 24           | 1    | 190009_P322_ALT_HURDA_AYIRICI_2      |
| 25           | 1    | 190009_P323_ALT_FRM_CLK_YUKSELTME_1  |
| 26           | 1    | 190009_P324_ALT_FRM_CLK_YUKSELTME_2  |
| 27           | 1    | 190009_P325_ALT_SUZME_ZIMBA_TUTUCU_1 |
| 28           | 1    | 190009_P326_ALT_SUZME_ZIMBA_TUTUCU_2 |
| 29           | 1    | 190009_P327_ALT_SIPER_1              |
| 30           | 1    | 190009_P328_ALT_SIPER_2              |
| 31           | 4    | 190009_P331_ANA_STOPER_1             |
| 32           | 4    | 190009_P335_ALT_BASKI_STOPER_1       |
| 33           | 1    | 190009_P351_HAREKTLI_TAMPON_4        |
| 34           | 1    | 190009 P352 SON ADIM KESME YUKSELTME |
| 35           | 1    | 190009_P354_PARMAK TUTUCU.1          |
| 36           | 1    | 190009_P353_PARMAK TUTUCU.2          |
| 37           | 5    | 190009_P355_PARMAK_                  |
| 38           | 4    | SUZME_KANALLARI_1                    |
| 39           | 1    | FEDER PLKASI                         |